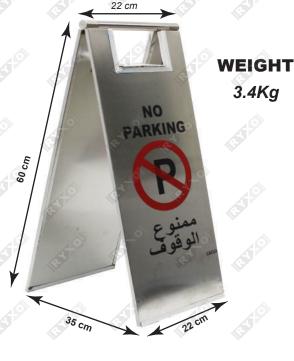

## SS FOLDABLE CAUTION A BOARD

Foldable & Easy To Carry

**Light & Compact** 

Suitable for iPublic & Private Areas

- High Quality Stainless Steel Reflective Effect
- Heavy Duty
- Stable freestanding base suitable for any flat surface
- Stainless steel meterial, compression and wear resistance, not easy to rust and deform, not afraid of sunshine and rain
- More stable engineering mechanical structure
- Stainless steel panel, clear print, bright color, not easy to fade

Stainless steel panel, clear print, bright color, not easy to fade