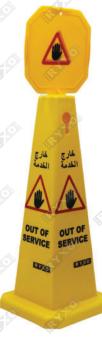

# PLASTIC SIGN CONE WITH BOARD

- Meticulous Work
- Smooth layout
- More stable engineering mechanical structure
- Clear printing colourABS or PP plastic material
- Provides 360-degree visibility for increased safety