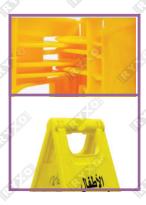

## SS FOLDABLE CAUTION A BOARD

Foldable & Easy To Carry

**Light & Compact** 

Suitable for iPublic & Private Areas

- High Quality Stainless Steel Reflective Effect
- Heavy Duty
- Stable freestanding base suitable for any flat surface
- Stainless steel meterial, compression and wear resistance, not easy to rust and deform, not afraid of sunshine and rain
- More stable engineering mechanical structure
- Stainless steel panel, clear print, bright color, not easy to fade