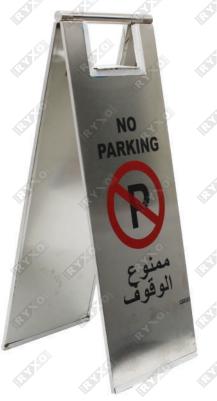

### SS WARNING SIGN BOARD

Affordable

**Heavy Duty** 

Suitable for indoor & Outdoor usage

- High Quality Stainless Steel Reflective Effect
- Heavy Duty
- Portable Hand Easy To Store And Carry
- 35° Angle fastening device more stable
- More stable engineering mechanical structure
- Clear printing colour

| ITEM<br>CODE | DESCRIPTION         |
|--------------|---------------------|
| (C)          | NO PARKING          |
|              | CAUTION WET FLOOR   |
|              | WORKING IN PROGRESS |

**WEIGHT** 

5.0Kg

NO PARKING