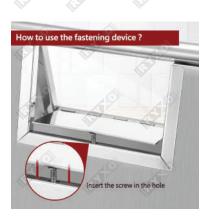

### SS WARNING SIGN BOARD

Affordable

**Heavy Duty** 

Suitable for indoor & Outdoor usage

- High Quality Stainless Steel Reflective Effect
- Heavy Duty
- Portable Hand Easy To Store And Carry
- 35° Angle fastening device more stable
- More stable engineering mechanical structure
- Clear printing colour