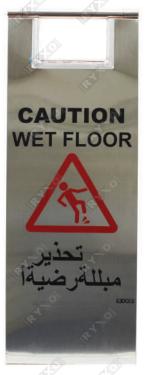

## SS HEAVY DUTY CAUTION A BOARD

Affordable

Heavy Duty

Suitable for iPublic & Private Areas

- High Quality Stainless Steel Reflective Effect
- Heavy Duty
- Stainless steel meterial, compression and wear resistance, not easy to rust and deform, not afraid of sunshine and rain
- More stable engineering mechanical structure

Stainless steel panel, clear print, bright color, not easy to fade

#### DESCRIPTION

NO PARKING

CAUTION WET FLOOR

**WORKING IN PROGRESS** 

WEIGHT

1.5 Kg

PARKING