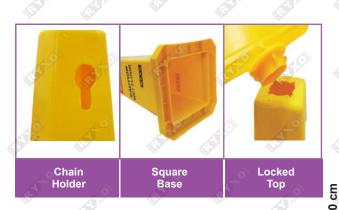

# PLASTIC SIGN CONE WITH BOARD

- Meticulous Work
- Smooth layout
- More stable engineering mechanical structure
- Clear printing colourABS or PP plastic material
- Provides 360-degree visibility for increased safety