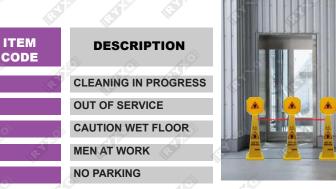

| ITEM<br>CODE | DESCRIPTION         |
|--------------|---------------------|
| (C)          | NO PARKING          |
|              | CAUTION WET FLOOR   |
|              | WORKING IN PROGRESS |

**WEIGHT** 