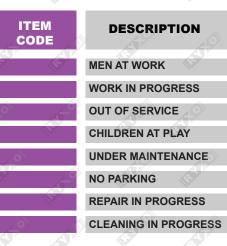

| ITEM<br>CODE | DESCRIPTION         |
|--------------|---------------------|
| (C)          | NO PARKING          |
|              | CAUTION WET FLOOR   |
|              | WORKING IN PROGRESS |

**WEIGHT** 

#### DESCRIPTION

NO PARKING

CAUTION WET FLOOR

**WORKING IN PROGRESS** 

WEIGHT

1.5 Kg

PARKING