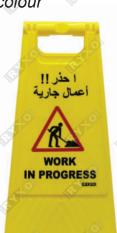

## PLASTIC CAUTION A BOARDS - YELLOW

Affordable

Light and compact

Suitable for indoor & Outdoor usage

- Meticulous Work
- Smooth layout
- Strengthen the base of the back
- 35° angle

MEN

AT WORK

- More stable engineering mechanical structure
- Clear printing colour