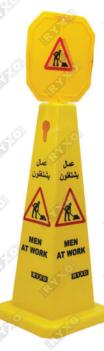

# PLASTIC SIGN CONE WITH BOARD

- Meticulous Work
- Smooth layout
- More stable engineering mechanical structure
- Clear printing colourABS or PP plastic material
- Provides 360-degree visibility for increased safety