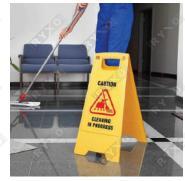

#### **WARNING SIGN BOARDS**

This sign is perfect for businesses that want to increase safety and decrease the amount of liability. This double-sided sign is easy to see and can be placed in high -traffic areas where spills are likely to occur.

warning sign is visible even from a distance with its bright yellow colours .Our warning sign boards also features bold English and Arabic lettering. Easy to to carry handles and foldable shape that makes it simple to move and store the item after usage.

#### **WARNING SAFETY SIGNS USE FOR?**

Warning safety signs are used to alert individuals to potential risks or hazards in the vicinity, such as an electrical hazard, trip hazard, or dangerous substance. These signs are essential for alerting individuals to potential hazards and ensuring that they take the necessary precautions to avoid accidents.