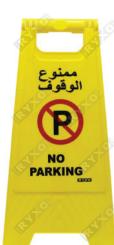

| ITEM<br>CODE | DESCRIPTION         |
|--------------|---------------------|
| (C)          | NO PARKING          |
|              | CAUTION WET FLOOR   |
|              | WORKING IN PROGRESS |

**WEIGHT** 

5.0Kg

NO PARKING

#### DESCRIPTION

NO PARKING

CAUTION WET FLOOR

**WORKING IN PROGRESS** 

WEIGHT

1.5 Kg

PARKING