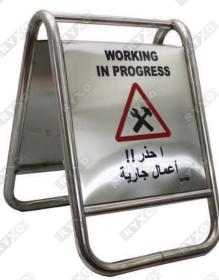

### SS WARNING SIGN BOARD

Affordable

**Heavy Duty** 

Suitable for indoor & Outdoor usage

- High Quality Stainless Steel Reflective Effect
- Heavy Duty
- Portable Hand Easy To Store And Carry
- 35° Angle fastening device more stable
- More stable engineering mechanical structure
- Clear printing colour

| ITEM<br>CODE | DESCRIPTION         |
|--------------|---------------------|
| (C)          | NO PARKING          |
|              | CAUTION WET FLOOR   |
|              | WORKING IN PROGRESS |

**WEIGHT** 

#### DESCRIPTION

NO PARKING

CAUTION WET FLOOR

**WORKING IN PROGRESS** 

WEIGHT

1.5 Kg

PARKING