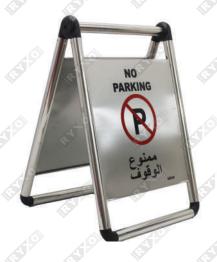

### SS WARNING SIGN BOARD

Affordable

**Heavy Duty** 

Suitable for indoor & Outdoor usage

- High Quality Stainless Steel Reflective Effect
- Heavy Duty
- Portable Hand Easy To Store And Carry
- 35° Angle fastening device more stable
- More stable engineering mechanical structure
- Clear printing colour

| ITEM<br>CODE | DESCRIPTION         |
|--------------|---------------------|
| (C)          | NO PARKING          |
|              | CAUTION WET FLOOR   |
|              | WORKING IN PROGRESS |

**WEIGHT** 