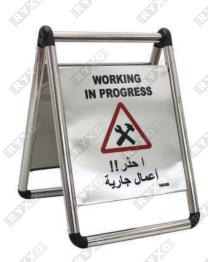

## SS HEAVY DUTY CAUTION A BOARD

Affordable

Heavy Duty

Suitable for iPublic & Private Areas

- High Quality Stainless Steel Reflective Effect
- Heavy Duty
- Stainless steel meterial, compression and wear resistance, not easy to rust and deform, not afraid of sunshine and rain
- More stable engineering mechanical structure

Stainless steel panel, clear print, bright color, not easy to fade

#### DESCRIPTION

NO PARKING

CAUTION WET FLOOR

**WORKING IN PROGRESS** 

WEIGHT

1.5 Kg

PARKING