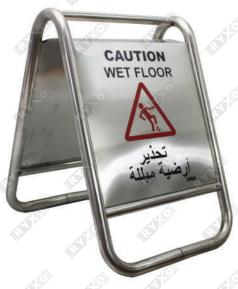

### SS WARNING SIGN BOARD

Affordable

**Heavy Duty** 

Suitable for indoor & Outdoor usage

- High Quality Stainless Steel Reflective Effect
- Heavy Duty
- Portable Hand Easy To Store And Carry
- 35° Angle fastening device more stable
- More stable engineering mechanical structure
- Clear printing colour

| ITEM<br>CODE | DESCRIPTION         |
|--------------|---------------------|
| (C)          | NO PARKING          |
|              | CAUTION WET FLOOR   |
|              | WORKING IN PROGRESS |

**WEIGHT** 

#### DESCRIPTION

NO PARKING

CAUTION WET FLOOR

**WORKING IN PROGRESS** 

WEIGHT

1.5 Kg

PARKING