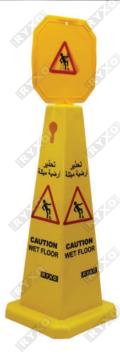

# PLASTIC SIGN CONE WITH BOARD

- Meticulous Work
- Smooth layout
- More stable engineering mechanical structure
- Clear printing colourABS or PP plastic material
- Provides 360-degree visibility for increased safety