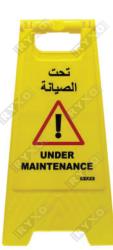

## PLASTIC CAUTION A BOARDS - YELLOW

Affordable

Light and compact

Suitable for indoor & Outdoor usage

- Meticulous Work
- Smooth layout
- Strengthen the base of the back
- 35° angle

MEN

AT WORK

- More stable engineering mechanical structure
- Clear printing colour

| ITEM<br>CODE | DESCRIPTION         |
|--------------|---------------------|
| (C)          | NO PARKING          |
|              | CAUTION WET FLOOR   |
|              | WORKING IN PROGRESS |

**WEIGHT** 

#### DESCRIPTION

NO PARKING

CAUTION WET FLOOR

**WORKING IN PROGRESS** 

WEIGHT

1.5 Kg

PARKING