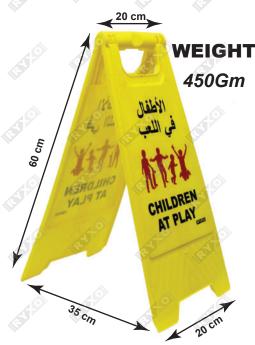

## PLASTIC CAUTION A BOARDS - YELLOW

Affordable

Light and compact

Suitable for indoor & Outdoor usage

- Meticulous Work
- Smooth layout
- Strengthen the base of the back
- 35° angle

MEN

AT WORK

- More stable engineering mechanical structure
- Clear printing colour

#### **WARNING SIGN BOARDS**

This sign is perfect for businesses that want to increase safety and decrease the amount of liability. This double-sided sign is easy to see and can be placed in high -traffic areas where spills are likely to occur.

warning sign is visible even from a distance with its bright yellow colours .Our warning sign boards also features bold English and Arabic lettering. Easy to to carry handles and foldable shape that makes it simple to move and store the item after usage.