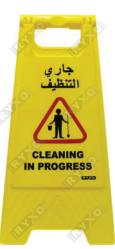

## PLASTIC CAUTION A BOARDS - YELLOW

Affordable

Light and compact

Suitable for indoor & Outdoor usage

- Meticulous Work
- Smooth layout
- Strengthen the base of the back
- 35° angle

MEN

AT WORK

- More stable engineering mechanical structure
- Clear printing colour

| ITEM<br>CODE | DESCRIPTION         |
|--------------|---------------------|
| (C)          | NO PARKING          |
|              | CAUTION WET FLOOR   |
|              | WORKING IN PROGRESS |

**WEIGHT** 

#### DESCRIPTION

NO PARKING

CAUTION WET FLOOR

**WORKING IN PROGRESS** 

WEIGHT

1.5 Kg

PARKING