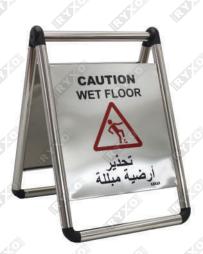

### SS WARNING SIGN BOARD

Affordable

**Heavy Duty** 

Suitable for indoor & Outdoor usage

- High Quality Stainless Steel Reflective Effect
- Heavy Duty
- Portable Hand Easy To Store And Carry
- 35° Angle fastening device more stable
- More stable engineering mechanical structure
- Clear printing colour