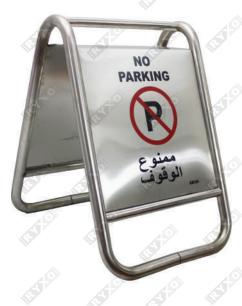

### SS WARNING SIGN BOARD

Affordable

**Heavy Duty** 

Suitable for indoor & Outdoor usage

- High Quality Stainless Steel Reflective Effect
- Heavy Duty
- Portable Hand Easy To Store And Carry
- 35° Angle fastening device more stable
- More stable engineering mechanical structure
- Clear printing colour

| ITEM<br>CODE | DESCRIPTION         |
|--------------|---------------------|
| (C)          | NO PARKING          |
|              | CAUTION WET FLOOR   |
|              | WORKING IN PROGRESS |

**WEIGHT** 

#### DESCRIPTION

NO PARKING

CAUTION WET FLOOR

**WORKING IN PROGRESS** 

WEIGHT

1.5 Kg

PARKING