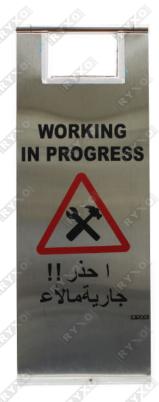

## SS FOLDABLE CAUTION A BOARD

Foldable & Easy To Carry

**Light & Compact** 

Suitable for iPublic & Private Areas

- High Quality Stainless Steel Reflective Effect
- Heavy Duty
- Stable freestanding base suitable for any flat surface
- Stainless steel meterial, compression and wear resistance, not easy to rust and deform, not afraid of sunshine and rain
- More stable engineering mechanical structure
- Stainless steel panel, clear print, bright color, not easy to fade