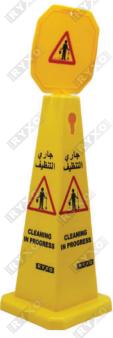

# PLASTIC SIGN CONE WITH BOARD

- Meticulous Work
- Smooth layout
- More stable engineering mechanical structure
- Clear printing colourABS or PP plastic material
- Provides 360-degree visibility for increased safety