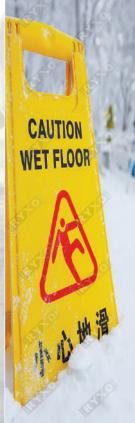

#### **WARNING SIGN BOARDS**

This sign is perfect for businesses that want to increase safety and decrease the amount of liability. This double-sided sign is easy to see and can be placed in high -traffic areas where spills are likely to occur.

warning sign is visible even from a distance with its bright yellow colours .Our warning sign boards also features bold English and Arabic lettering. Easy to to carry handles and foldable shape that makes it simple to move and store the item after usage.

| ITEM<br>CODE | DESCRIPTION         |
|--------------|---------------------|
| (C)          | NO PARKING          |
|              | CAUTION WET FLOOR   |
|              | WORKING IN PROGRESS |

**WEIGHT** 

#### DESCRIPTION

NO PARKING

CAUTION WET FLOOR

**WORKING IN PROGRESS** 

WEIGHT

1.5 Kg

PARKING