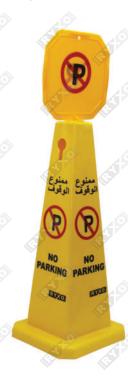

# PLASTIC SIGN CONE WITH BOARD

- Meticulous Work
- Smooth layout
- More stable engineering mechanical structure
- Clear printing colourABS or PP plastic material
- Provides 360-degree visibility for increased safety