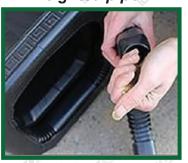

Bottom with weighted pipe

Fill the tube with sand / Metal

Take out the bottom weighted tube

Put the lid back on

Unscrew the lid

Insert the weighted pipe into the return cone