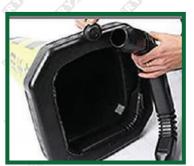

Bottom with weighted pipe

Fill the tube with sand / Metal

Take out the bottom weighted tube

Put the lid back on

Unscrew the lid

Insert the weighted pipe into the return cone