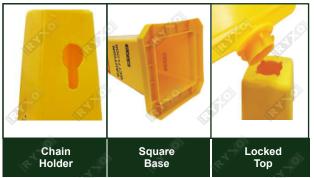

#### **HEAVY DUTY PLASTIC TRAFFIC CONES WITH RING**

| 49 49                                                                                                                                                                                                                                                                                                                                                                                                                                                                                                                                                                                                                                                                                                                                                                                                                                                                                                                                                                                                                                                                                                                                                                                                                                                                                                                                                                                                                                                                                                                                                                                                                                                                                                                                                                                                                                                                                                                                                                                                                                                                                                                          | 49        | 19 19 19                                        | y <u> </u>            | 19 19    |
|--------------------------------------------------------------------------------------------------------------------------------------------------------------------------------------------------------------------------------------------------------------------------------------------------------------------------------------------------------------------------------------------------------------------------------------------------------------------------------------------------------------------------------------------------------------------------------------------------------------------------------------------------------------------------------------------------------------------------------------------------------------------------------------------------------------------------------------------------------------------------------------------------------------------------------------------------------------------------------------------------------------------------------------------------------------------------------------------------------------------------------------------------------------------------------------------------------------------------------------------------------------------------------------------------------------------------------------------------------------------------------------------------------------------------------------------------------------------------------------------------------------------------------------------------------------------------------------------------------------------------------------------------------------------------------------------------------------------------------------------------------------------------------------------------------------------------------------------------------------------------------------------------------------------------------------------------------------------------------------------------------------------------------------------------------------------------------------------------------------------------------|-----------|-------------------------------------------------|-----------------------|----------|
| ITEM CODE                                                                                                                                                                                                                                                                                                                                                                                                                                                                                                                                                                                                                                                                                                                                                                                                                                                                                                                                                                                                                                                                                                                                                                                                                                                                                                                                                                                                                                                                                                                                                                                                                                                                                                                                                                                                                                                                                                                                                                                                                                                                                                                      | SIZE (cm) | COLOUR                                          | WEIGHT (with filling) | MATERIAL |
| er <sup>ter</sup> er                                                                                                                                                                                                                                                                                                                                                                                                                                                                                                                                                                                                                                                                                                                                                                                                                                                                                                                                                                                                                                                                                                                                                                                                                                                                                                                                                                                                                                                                                                                                                                                                                                                                                                                                                                                                                                                                                                                                                                                                                                                                                                           | 70 x 32   | Black Cone<br>White & Red<br>Reflective         | 20 Ka                 | Plastic  |
| A CONTRACTOR OF THE PARTY OF TH | Sp. Car   | Black Cone<br>YellowGreen & Black<br>Reflective | 3.0 Kg                | Plastic  |