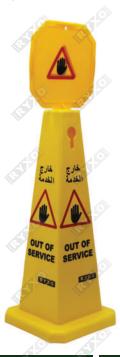

# PLASTIC SIGN CONE WITH BOARD

Meticulous Work / Smooth layout

More stable engineering mechanical structure

Clear printing colour ABS or PP plastic material

Provides 360-degree visibility for increased safety

| ITEM CODE | SIZE (cm) | COLOUR | DESCRIPTION          | WEIGHT<br>(with filling) | MATERIAL |
|-----------|-----------|--------|----------------------|--------------------------|----------|
| 40, 40    |           | Yellow | CLEANING IN PROGRESS |                          | Plastic  |
|           | 70 x 27   | Yellow | OUT OF SERVICE       |                          | Plastic  |
| AT AT     |           | Yellow | CAUTION WET FLOOR    | 1.0 Kg                   | Plastic  |
| A         |           | Yellow | MEN AT WORK          |                          | Plastic  |
| RET A     |           | Yellow | NO PARKING           |                          | Plastic  |