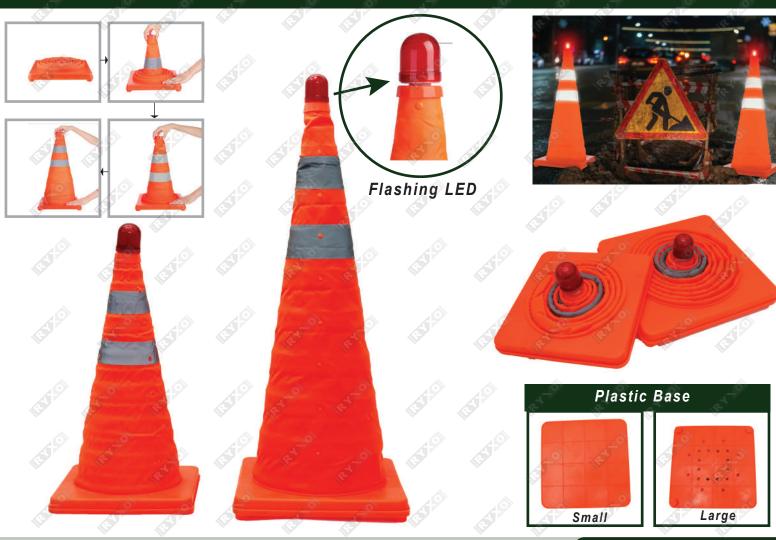

#### FOLDABLE TRAFFIC CONE WITH LED

Collars that made with superior PE in the interior of the cone, which is far more than comparable products (They only have 4 or 5 collars), that make our traffic cones can stand more straight than our comparable products, and can stand up to the challenges of adverse weather or road conditions, will be strong and flexible in heat or cold.

Stable Thickening
Soft Material
Pressure Resistance

**Drop Resistance** 

| ITEM CODE | SIZE (cm) | COLOUR                                   | WEIGHT<br>(with filling) | COLLARS        | MATERIAL      |  |
|-----------|-----------|------------------------------------------|--------------------------|----------------|---------------|--|
|           | 45H x 25W | Bright Orange<br>With 1.5"<br>Reflective | 0.4 Kg                   | 9              | Oxford Fabric |  |
| HT HAT    | 75H x 31W | Bright Orange<br>With 2.7"               | 0.65 Kg                  | <b>3 4 5 5</b> | With PP Base  |  |