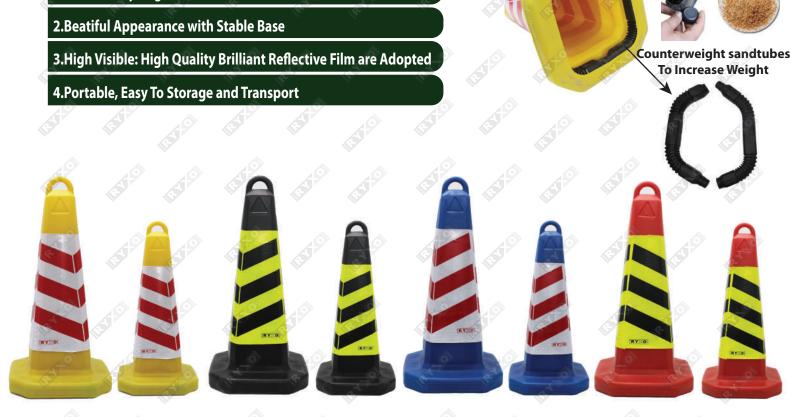

## HEAVY DUTY PLASTIC TRAFFIC CONES

1. Eco-friendly, High Relastic and Pressure Resistance

| ITEM CODE    | SIZE (cm) | COLOUR                            | WEIGHT(with sand) | MATERIAL |
|--------------|-----------|-----------------------------------|-------------------|----------|
| F F          | 66 x 30   | Yellow Cone                       | 2.5 Kg            | Plastic  |
|              | 59 x 26   | Red & White<br>Reflective         | 2.0 Kg            | Plastic  |
| RATE RATE    | 66 x 30   | Black Cone                        | 2.5 Kg            | Plastic  |
| Ó            | 59 x 26   | YellowGreen & Black<br>Reflective | 2.0 Kg            | Plastic  |
| A A          | 66 x 30   | Blue Cone<br>Red & White          | 2.5 Kg            | Plastic  |
| ٥            | 59 x 26   | Reflective                        | 2.0 Kg            | Plastic  |
| the state of | 66 x 30   | Red Cone<br>YellowGreen & Black   | 2.5 Kg            | Plastic  |
| Ô            | 59 x 26   | Reflective                        | 2.0 Kg            | Plastic  |