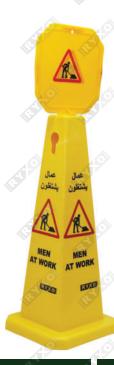

# PLASTIC SIGN CONE WITH BOARD

Meticulous Work / Smooth layout

More stable engineering mechanical structure

Clear printing colour ABS or PP plastic material

Provides 360-degree visibility for increased safety

| ITEM CODE | SIZE (cm) | COLOUR | DESCRIPTION          | WEIGHT<br>(with filling) | MATERIAL |
|-----------|-----------|--------|----------------------|--------------------------|----------|
| 40, 40    |           | Yellow | CLEANING IN PROGRESS |                          | Plastic  |
|           | 70 x 27   | Yellow | OUT OF SERVICE       |                          | Plastic  |
| AT AT     |           | Yellow | CAUTION WET FLOOR    | 1.0 Kg                   | Plastic  |
| A         |           | Yellow | MEN AT WORK          |                          | Plastic  |
| RET A     |           | Yellow | NO PARKING           |                          | Plastic  |