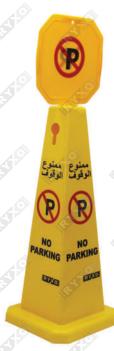

# PLASTIC SIGN CONE WITH BOARD

Meticulous Work / Smooth layout

More stable engineering mechanical structure

Clear printing colour ABS or PP plastic material

Provides 360-degree visibility for increased safety

| ITEM CODE | SIZE (cm) | COLOUR | DESCRIPTION          | WEIGHT<br>(with filling) | MATERIAL |
|-----------|-----------|--------|----------------------|--------------------------|----------|
| 40, 40    |           | Yellow | CLEANING IN PROGRESS |                          | Plastic  |
|           | 70 x 27   | Yellow | OUT OF SERVICE       |                          | Plastic  |
| AT AT     |           | Yellow | CAUTION WET FLOOR    | 1.0 Kg                   | Plastic  |
| A         |           | Yellow | MEN AT WORK          |                          | Plastic  |
| RET A     |           | Yellow | NO PARKING           |                          | Plastic  |