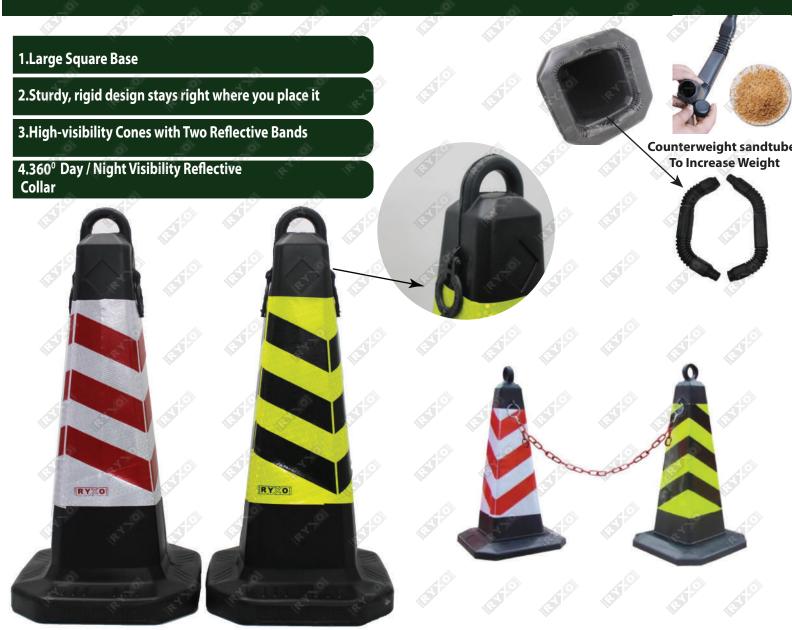

### **RUBBER & PLASTIC TRAFFIC CONES**

1.Easy to move & Access

2.360° Day / Night Visibility Reflective Collar

3. Waterproof /Not Easily Deformed

4. High Strength & Durable

| HEM CODE | SIZE (cm) |  |  |  |
|----------|-----------|--|--|--|
| let let  | 66 x 31   |  |  |  |
| Ġ>       |           |  |  |  |

70 x 35

Black Cone White & Red Reflective

Black Cone YellowGreen & Black Reflective

COLOUR

WEIGHT

1.5 Kg

2 Kg

MATERIAL

Rubber & Plastic

Rubber & Plastic