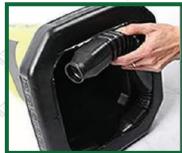

Bottom with weighted pipe

Fill the tube with sand / Metal

Take out the bottom weighted tube

Put the lid back on

Unscrew the lid

Insert the weighted pipe into the return cone