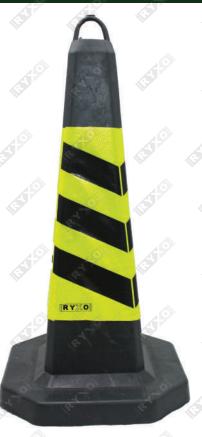

#### **HEAVY DUTY PLASTIC TRAFFIC CONES WITH RING**

| 49 49                                                                                                                                                                                                                                                                                                                                                                                                                                                                                                                                                                                                                                                                                                                                                                                                                                                                                                                                                                                                                                                                                                                                                                                                                                                                                                                                                                                                                                                                                                                                                                                                                                                                                                                                                                                                                                                                                                                                                                                                                                                                                                                          | 49        | 19 19 19                                        | y <u> </u>            | 19 19    |
|--------------------------------------------------------------------------------------------------------------------------------------------------------------------------------------------------------------------------------------------------------------------------------------------------------------------------------------------------------------------------------------------------------------------------------------------------------------------------------------------------------------------------------------------------------------------------------------------------------------------------------------------------------------------------------------------------------------------------------------------------------------------------------------------------------------------------------------------------------------------------------------------------------------------------------------------------------------------------------------------------------------------------------------------------------------------------------------------------------------------------------------------------------------------------------------------------------------------------------------------------------------------------------------------------------------------------------------------------------------------------------------------------------------------------------------------------------------------------------------------------------------------------------------------------------------------------------------------------------------------------------------------------------------------------------------------------------------------------------------------------------------------------------------------------------------------------------------------------------------------------------------------------------------------------------------------------------------------------------------------------------------------------------------------------------------------------------------------------------------------------------|-----------|-------------------------------------------------|-----------------------|----------|
| ITEM CODE                                                                                                                                                                                                                                                                                                                                                                                                                                                                                                                                                                                                                                                                                                                                                                                                                                                                                                                                                                                                                                                                                                                                                                                                                                                                                                                                                                                                                                                                                                                                                                                                                                                                                                                                                                                                                                                                                                                                                                                                                                                                                                                      | SIZE (cm) | COLOUR                                          | WEIGHT (with filling) | MATERIAL |
| er <sup>ter</sup> er                                                                                                                                                                                                                                                                                                                                                                                                                                                                                                                                                                                                                                                                                                                                                                                                                                                                                                                                                                                                                                                                                                                                                                                                                                                                                                                                                                                                                                                                                                                                                                                                                                                                                                                                                                                                                                                                                                                                                                                                                                                                                                           | 70 x 32   | Black Cone<br>White & Red<br>Reflective         | 20 Ka                 | Plastic  |
| A CONTRACTOR OF THE PARTY OF TH | Sp. Car   | Black Cone<br>YellowGreen & Black<br>Reflective | 3.0 Kg                | Plastic  |