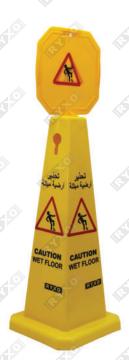

# PLASTIC SIGN CONE WITH BOARD

Meticulous Work / Smooth layout

More stable engineering mechanical structure

Clear printing colour ABS or PP plastic material

Provides 360-degree visibility for increased safety

| ITEM CODE | SIZE (cm) | COLOUR | DESCRIPTION          | WEIGHT<br>(with filling) | MATERIAL |
|-----------|-----------|--------|----------------------|--------------------------|----------|
| 40, 40    |           | Yellow | CLEANING IN PROGRESS |                          | Plastic  |
|           | 70 x 27   | Yellow | OUT OF SERVICE       |                          | Plastic  |
| AT AT     |           | Yellow | CAUTION WET FLOOR    | 1.0 Kg                   | Plastic  |
| A         |           | Yellow | MEN AT WORK          |                          | Plastic  |
| RET A     |           | Yellow | NO PARKING           |                          | Plastic  |