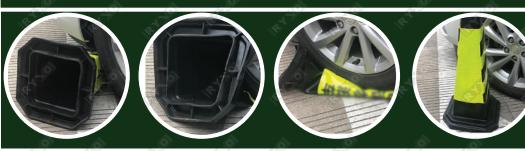

Bottom with weighted pipe

Fill the tube with sand / Metal

Take out the bottom weighted tube

Put the lid back on

Unscrew the lid

Insert the weighted pipe into the return cone