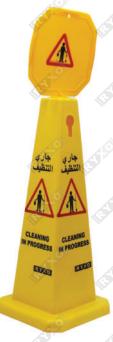

# PLASTIC SIGN CONE WITH BOARD

Meticulous Work / Smooth layout

More stable engineering mechanical structure

Clear printing colour ABS or PP plastic material

Provides 360-degree visibility for increased safety

| ITEM CODE | SIZE (cm) | COLOUR | DESCRIPTION          | WEIGHT<br>(with filling) | MATERIAL |
|-----------|-----------|--------|----------------------|--------------------------|----------|
| 40, 40    |           | Yellow | CLEANING IN PROGRESS |                          | Plastic  |
|           | 70 x 27   | Yellow | OUT OF SERVICE       |                          | Plastic  |
| AT AT     |           | Yellow | CAUTION WET FLOOR    | 1.0 Kg                   | Plastic  |
| A         |           | Yellow | MEN AT WORK          |                          | Plastic  |
| RET A     |           | Yellow | NO PARKING           |                          | Plastic  |