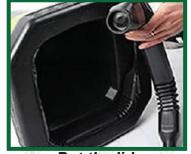

Bottom with weighted pipe

Fill the tube with sand / Metal

Take out the bottom weighted tube

Put the lid back on

Unscrew the lid

Insert the weighted pipe into the return cone