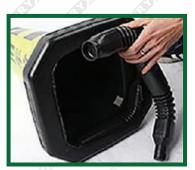

Bottom with weighted pipe

Fill the tube with sand / Metal

Take out the bottom weighted tube

Put the lid back on

Unscrew the lid

Insert the weighted pipe into the return cone