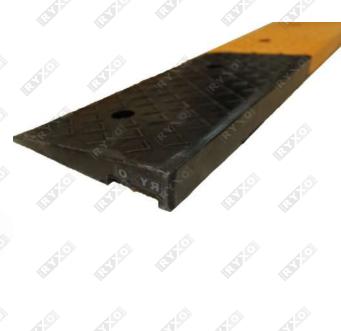

# **MODEL 2**

| ITEM | CODE |
|------|------|
|      | CODE |
|      |      |

SIZE (cm)

WEIGHT

MATERIAL

o <u>o</u>

98 x 24 x 4.5 (L x W x H)

6.2 Kg

Rubber