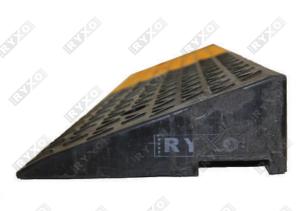

# **MODEL 7**

| ITERA    | CODE |
|----------|------|
| III EIVI | CODE |
|          |      |

SIZE (cm)

WEIGHT

MATERIAL

98 x 36 x 14 (L x W x H)

18.2 Kg

Rubber