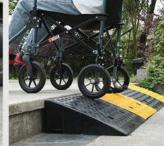

#### **CURB RAMPS / KERB SLOPS**

Curb ramps play a crucial role in enhancing accessibility and ensuring that both vehicles and pedestrians can safely mount and navigate raised and uneven surfaces. They are usually quick and easy to install and provide invaluable benefits in a range of environments, for instance, a ramp might be required to give cage trolleys access to raised paving areas outside warehouses or loading areas, or to enable disabled ramp access via a step for wheelchair users.

#### Convenience for Pedestrians:

Curb ramps support pedestrians by providing a safer right of way where a kerb forms a physical barrier to access - for instance, people with mobility limitations, parents with strollers, or individuals using wheeled devices like trollies or wheelchairs that may struggle to mount a kerb without support.