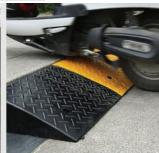

#### **CURB RAMPS / KERB SLOPS**

Curb ramps play a crucial role in enhancing accessibility and ensuring that both vehicles and pedestrians can safely mount and navigate raised and uneven surfaces. They are usually quick and easy to install and provide invaluable benefits in a range of environments, for instance, a ramp might be required to give cage trolleys access to raised paving areas outside warehouses or loading areas, or to enable disabled ramp access via a step for wheelchair users.

#### **Safety Enhancement:**

Curb ramps contribute to vehicle and pedestrian safety by providing a smooth transition between different elevations. This is especially crucial at intersections where private paths or driveways meet roadways. By providing a seamless ramp adjoining two sections, vehicles are also less likely to suffer suspension damage or tyre wear when crossing a kerb or uneven surface.