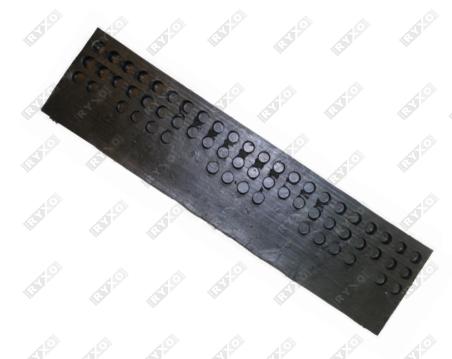

# **MODEL 3**

| ITEM | CODE |
|------|------|
|      |      |

SIZE (cm)

WEIGHT

MATERIAL

98 x 24 x 6 (L x W x H)

6.7 Kg

Rubber