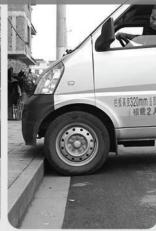

#### **CURB RAMPS / KERB SLOPS**

Curb ramps play a crucial role in enhancing accessibility and ensuring that both vehicles and pedestrians can safely mount and navigate raised and uneven surfaces. They are usually quick and easy to install and provide invaluable benefits in a range of environments, for instance, a ramp might be required to give cage trolleys access to raised paving areas outside warehouses or loading areas, or to enable disabled ramp access via a step for wheelchair users.

#### **Safety Enhancement:**

Curb ramps contribute to vehicle and pedestrian safety by providing a smooth transition between different elevations. This is especially crucial at intersections where private paths or driveways meet roadways. By providing a seamless ramp adjoining two sections, vehicles are also less likely to suffer suspension damage or tyre wear when crossing a kerb or uneven surface.