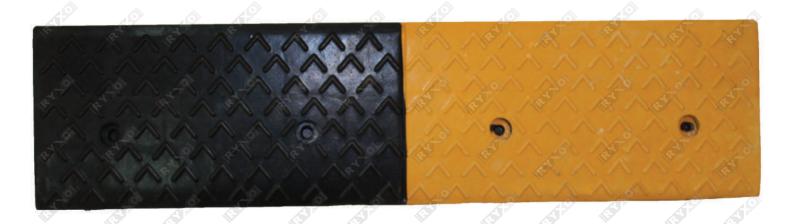

## **MODEL 1**

ITEM CODE

SIZE (cm)

WEIGHT

MATERIAL

98 x 24.5 x 4 (L x W x H)

3Kg

Rubber

# **MODEL 2**

| ITEM | CODE |
|------|------|
|      | CODE |
|      |      |

SIZE (cm)

WEIGHT

MATERIAL

o <u>o</u>

98 x 24 x 4.5 (L x W x H)

6.2 Kg

# **MODEL 3**

| ITEM | CODE |
|------|------|
|      |      |

SIZE (cm)

WEIGHT

MATERIAL

98 x 24 x 6 (L x W x H)

6.7 Kg

Rubber

## **MODEL 4**

| ITEM | COD | E |
|------|-----|---|
|      |     |   |

SIZE (cm)

WEIGHT

MATERIAL

98 x 24 x 7.5 (L x W x H)

8.2 Kg

Rubber

## **MODEL 5**

| 177 | CODE |
|-----|------|
|     | CODE |
|     |      |
|     |      |

SIZE (cm)

WEIGHT

MATERIAL

<u>0</u>

98 x 24.5 x 8.5 (L x W x H)

9 Kg

# **MODEL 6**

| ITEM | CODE |
|------|------|

SIZE (cm)

WEIGHT

MATERIAL

98 x 30 x 10.5 (L x W x H)

11.8 Kg

Rubber

# **MODEL 7**

| ITERA    | CODE |
|----------|------|
| III EIVI | CODE |
|          |      |

SIZE (cm)

WEIGHT

MATERIAL

98 x 36 x 14 (L x W x H)

18.2 Kg

Rubber