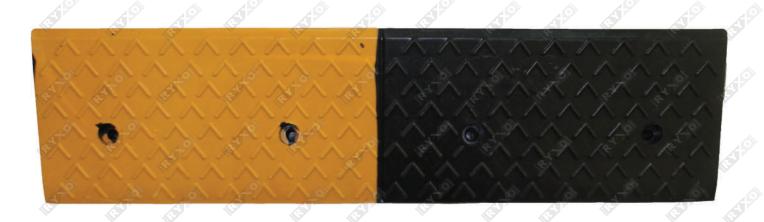

# **MODEL 2**

| ITEM | CODE |
|------|------|
|      | CODE |
|      |      |

SIZE (cm)

WEIGHT

MATERIAL

o <u>o</u>

98 x 24 x 4.5 (L x W x H)

6.2 Kg

Rubber