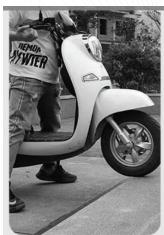

#### **CURB RAMPS / KERB SLOPS**

Curb ramps play a crucial role in enhancing accessibility and ensuring that both vehicles and pedestrians can safely mount and navigate raised and uneven surfaces. They are usually quick and easy to install and provide invaluable benefits in a range of environments, for instance, a ramp might be required to give cage trolleys access to raised paving areas outside warehouses or loading areas, or to enable disabled ramp access via a step for wheelchair users.

#### Convenience for Pedestrians:

Curb ramps support pedestrians by providing a safer right of way where a kerb forms a physical barrier to access - for instance, people with mobility limitations, parents with strollers, or individuals using wheeled devices like trollies or wheelchairs that may struggle to mount a kerb without support.