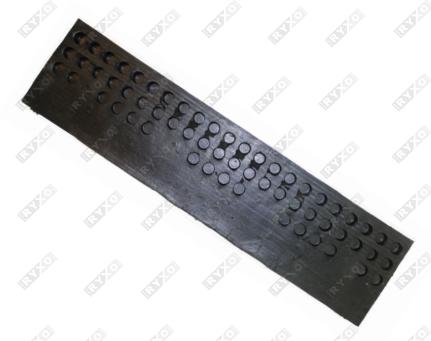

## **MODEL 4**

| ITEM | COD | E |
|------|-----|---|
|      |     |   |

SIZE (cm)

WEIGHT

MATERIAL

98 x 24 x 7.5 (L x W x H)

8.2 Kg

Rubber