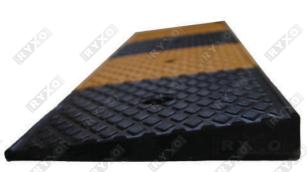

## **MODEL 1**

ITEM CODE

SIZE (cm)

WEIGHT

MATERIAL

98 x 24.5 x 4 (L x W x H)

3Kg

Rubber