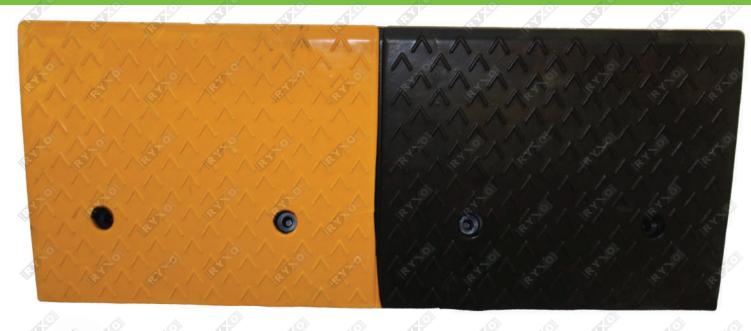

## **MODEL 4**

| ITEM | COD | E |
|------|-----|---|
|      |     |   |

SIZE (cm)

WEIGHT

MATERIAL

98 x 24 x 7.5 (L x W x H)

8.2 Kg

Rubber

## **MODEL 5**

| 177 | CODE |
|-----|------|
|     | CODE |
|     |      |
|     |      |

SIZE (cm)

WEIGHT

MATERIAL

<u>0</u>

98 x 24.5 x 8.5 (L x W x H)

9 Kg

Rubber