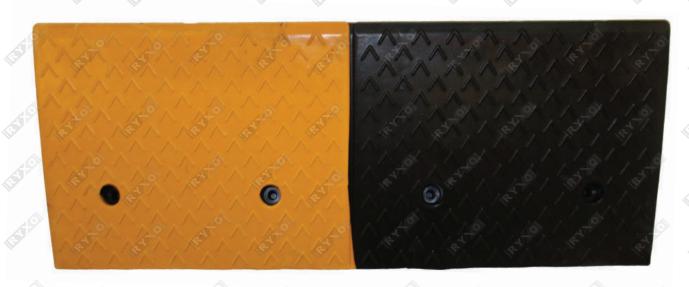

# **MODEL 3**

| ITEM | CODE |
|------|------|
|      |      |

SIZE (cm)

WEIGHT

MATERIAL

98 x 24 x 6 (L x W x H)

6.7 Kg

Rubber