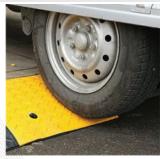

#### **CURB RAMPS / KERB SLOPS**

Curb ramps play a crucial role in enhancing accessibility and ensuring that both vehicles and pedestrians can safely mount and navigate raised and uneven surfaces. They are usually quick and easy to install and provide invaluable benefits in a range of environments, for instance, a ramp might be required to give cage trolleys access to raised paving areas outside warehouses or loading areas, or to enable disabled ramp access via a step for wheelchair users.

#### **Safety Enhancement:**

Curb ramps contribute to vehicle and pedestrian safety by providing a smooth transition between different elevations. This is especially crucial at intersections where private paths or driveways meet roadways. By providing a seamless ramp adjoining two sections, vehicles are also less likely to suffer suspension damage or tyre wear when crossing a kerb or uneven surface.