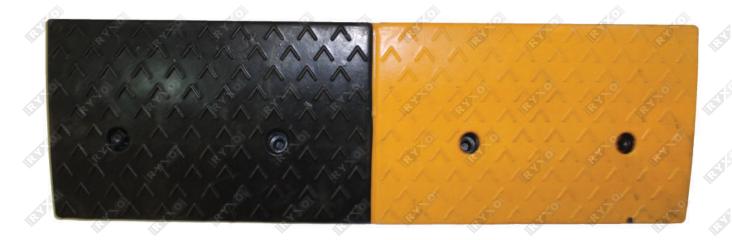

# **MODEL 2**

| ITEM | CODE |
|------|------|
|      | CODE |
|      |      |

SIZE (cm)

WEIGHT

MATERIAL

o <u>o</u>

98 x 24 x 4.5 (L x W x H)

6.2 Kg

Rubber