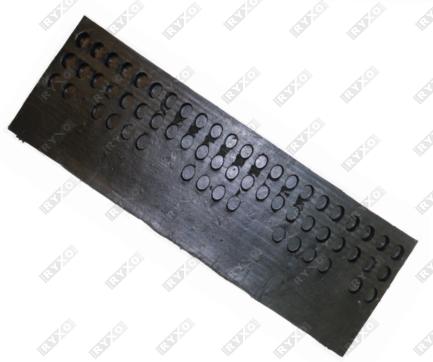

## **MODEL 1**

ITEM CODE

SIZE (cm)

WEIGHT

MATERIAL

98 x 24.5 x 4 (L x W x H)

3Kg

Rubber

# **MODEL 2**

| ITEM | CODE |
|------|------|
|      | CODE |
|      |      |

SIZE (cm)

WEIGHT

MATERIAL

o <u>o</u>

98 x 24 x 4.5 (L x W x H)

6.2 Kg

Rubber