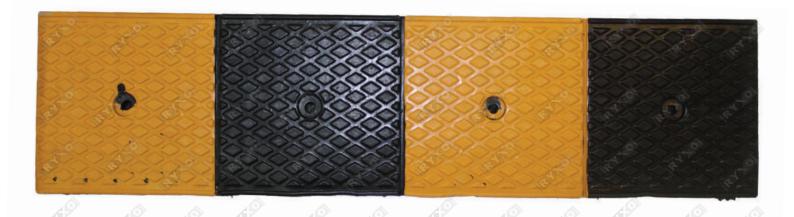

## **MODEL 1**

ITEM CODE

SIZE (cm)

WEIGHT

MATERIAL

98 x 24.5 x 4 (L x W x H)

3Kg

Rubber

# **MODEL 2**

| ITEM | CODE |
|------|------|
|      | CODE |
|      |      |

SIZE (cm)

WEIGHT

MATERIAL

o <u>o</u>

98 x 24 x 4.5 (L x W x H)

6.2 Kg

# **MODEL 3**

| ITEM | CODE |
|------|------|
|      |      |

SIZE (cm)

WEIGHT

MATERIAL

98 x 24 x 6 (L x W x H)

6.7 Kg

Rubber

## **MODEL 4**

| ITEM | COD | E |
|------|-----|---|
|      |     |   |

SIZE (cm)

WEIGHT

MATERIAL

98 x 24 x 7.5 (L x W x H)

8.2 Kg

Rubber

## **MODEL 5**

| 177 | CODE |
|-----|------|
|     | CODE |
|     |      |
|     |      |

SIZE (cm)

WEIGHT

MATERIAL

<u>0</u>

98 x 24.5 x 8.5 (L x W x H)

9 Kg

# **MODEL 6**

| ITEM | CODE |
|------|------|

SIZE (cm)

WEIGHT

MATERIAL

98 x 30 x 10.5 (L x W x H)

11.8 Kg

Rubber

# **MODEL 7**

| ITERA    | CODE |
|----------|------|
| III EIVI | CODE |
|          |      |

SIZE (cm)

WEIGHT

MATERIAL

98 x 36 x 14 (L x W x H)

18.2 Kg

Rubber