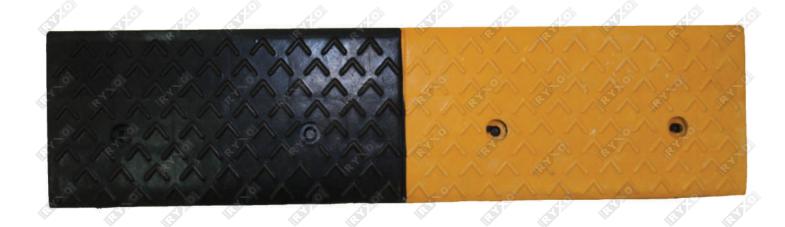

# **MODEL 3**

| ITEM | CODE |
|------|------|
|      |      |

SIZE (cm)

WEIGHT

MATERIAL

98 x 24 x 6 (L x W x H)

6.7 Kg

Rubber