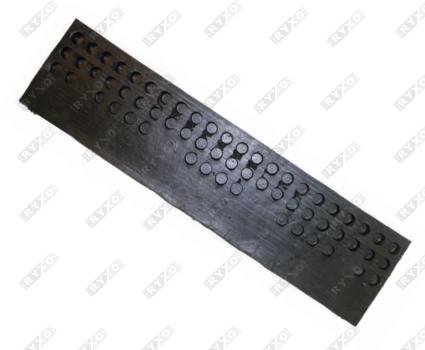

## **MODEL 1**

ITEM CODE

SIZE (cm)

WEIGHT

MATERIAL

98 x 24.5 x 4 (L x W x H)

3Kg

Rubber