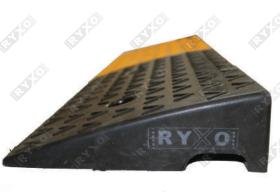

## **MODEL 4**

| ITEM | COD | E |
|------|-----|---|
|      |     |   |

SIZE (cm)

WEIGHT

MATERIAL

98 x 24 x 7.5 (L x W x H)

8.2 Kg

Rubber