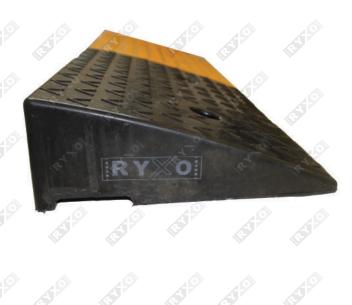

# **MODEL 7**

| ITERA    | CODE |
|----------|------|
| III EIVI | CODE |
|          |      |

SIZE (cm)

WEIGHT

MATERIAL

98 x 36 x 14 (L x W x H)

18.2 Kg

Rubber