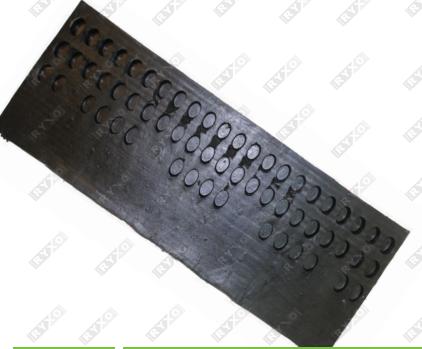

# **MODEL 3**

| ITEM | CODE |
|------|------|
|      |      |

SIZE (cm)

WEIGHT

MATERIAL

98 x 24 x 6 (L x W x H)

6.7 Kg

Rubber