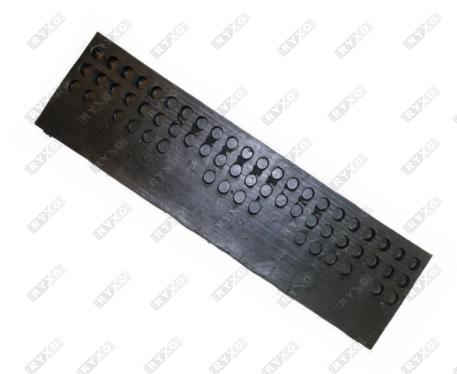

## **MODEL 1**

ITEM CODE

SIZE (cm)

WEIGHT

MATERIAL

98 x 24.5 x 4 (L x W x H)

3Kg

Rubber