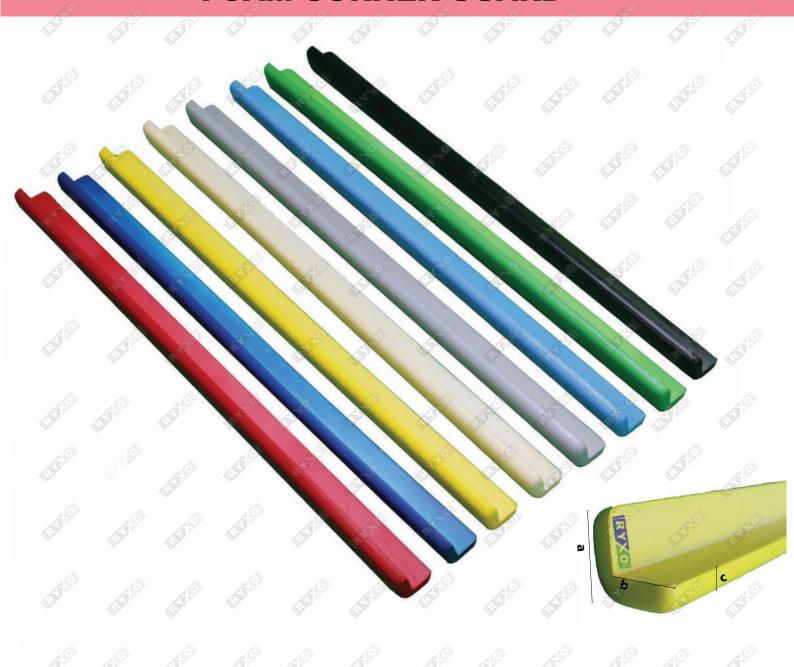

| ITEM<br>CODE | LENGTH | WIDTH (a) | INNER WIDTH (b) | THICKNESS (c) | COLORS | MATERIAL             |
|--------------|--------|-----------|-----------------|---------------|--------|----------------------|
|              | 100 cm | 5 cm      | 3.5 cm          | 1.8 cm        |        | High Quality<br>Foam |