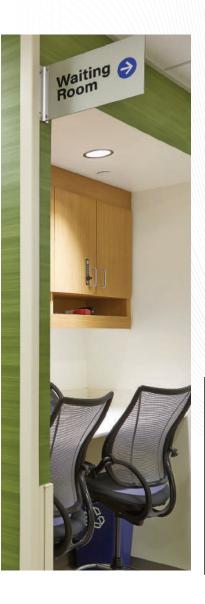

#### **CORNER GUARD**

Corner Guards are used to protect finished wall corners from damage, especially in high traffic facilities like healthcare and hospitality. But there is a large range of available types so in this guide we will break down all the main types of corner guards, lengths, and widths and explain the benefits and main applications of each.

#### **DO YOU NEED CORNER GUARDS?**

Not all corners need corner guards. Only facilities that have a lot of traffic, specifically with carts, gurneys, luggage, wheelchairs or other hard objects moving through the halls need corner guards. And they need them because the time and the cost for repairing a finished wall is very high.