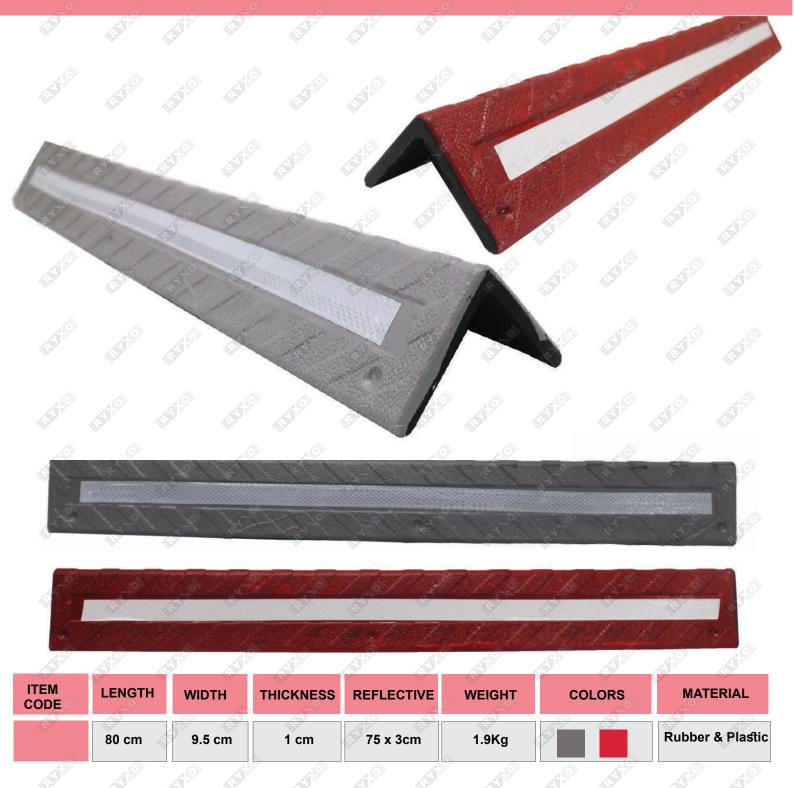

---------|------|--------|-------------------------|
|              | 100 cm | 4 cm     | 1 cm       | В    |        | High Quality<br>PU Foam |

















| ITEM<br>CODE | LENGTH | WIDTH | HEIGHT<br>THICKNESS | TYPE | COLORS | MATERIAL                |
|--------------|--------|-------|---------------------|------|--------|-------------------------|
|              | 120 cm | 4 cm  | 4.5 cm<br>1.8cm     | ВВ   |        | High Quality<br>PU Foam |









| ITEM<br>CODE | LENGTH | INNER WIDTH | THICKNESS | TYPE | COLORS | MATERIAL                |
|--------------|--------|-------------|-----------|------|--------|-------------------------|
|              | 100 cm | 3.5 cm      | 1 cm      | Н    |        | High Quality<br>PU Foam |







#### **RUBBER CORNER GUARD WITH REFLECTIVE**









#### PLASTIC CORNER GUARD WITH REFLECTIVE



| ITEM<br>CODE | LENGTH | WIDTH  | THICKNESS | REFLECTIVE | WEIGHT | COLORS | MATERIAL |
|--------------|--------|--------|-----------|------------|--------|--------|----------|
| R. A.        | 80 cm  | 9.5 cm | 1 cm      | 6.5 cm(W)  | 1.65Kg | Yellow | Plastic  |