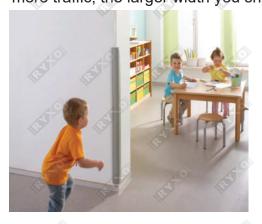

Because corner guards are made from vinyl or plastic, they resist dents and scratches. They're not painted so there is nothing to chip off..

Corner guards are available in widths from ¾" to 3". The width you need depends on two factors: aesthetics and traffic.First, the width of your corner guard depends on

how much you want it as part of the design of your space. The smaller the width, the less you will see it and vice versa.

Second, the more traffic and specifically the more traffic with carts and gurneys the higher the probability of damage is and the higher the probability of wider area of damage over which you need to protect. Thus the more traffic, the larger width you should purchase.