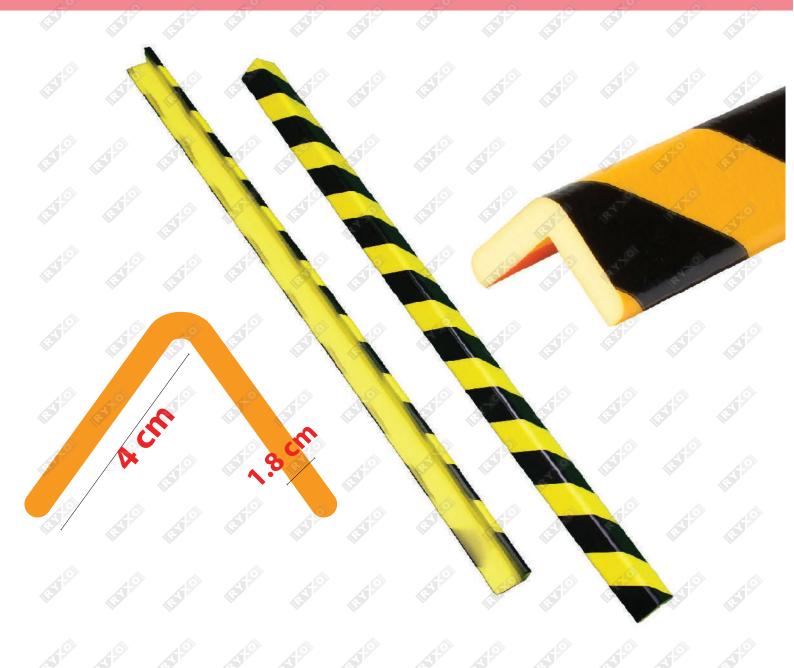

| ITEM<br>CODE | LENGTH | WIDTH | HEIGHT<br>THICKNESS | TYPE | COLORS | MATERIAL                |
|--------------|--------|-------|---------------------|------|--------|-------------------------|
|              | 120 cm | 4 cm  | 4.5 cm<br>1.8cm     | ВВ   |        | High Quality<br>PU Foam |