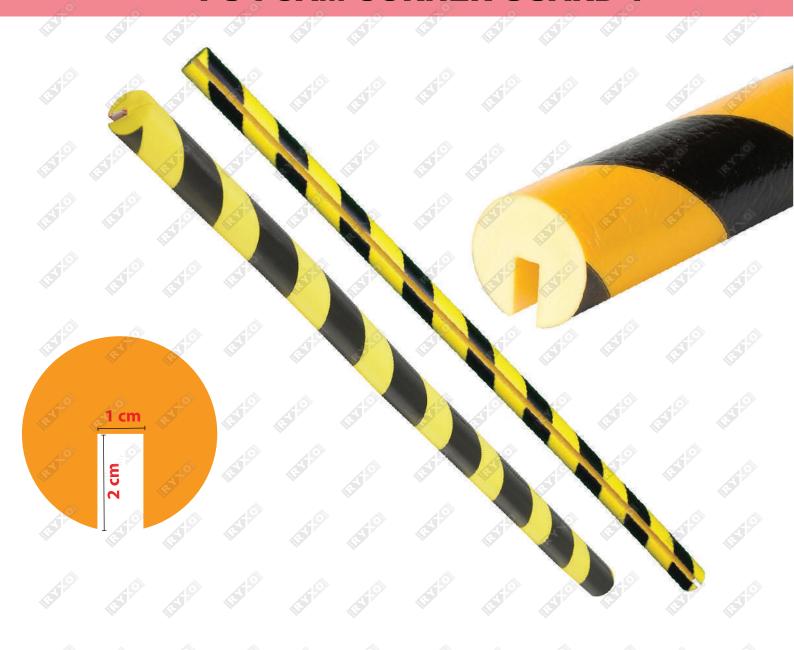

| ITEM<br>CODE | LENGTH | DIAMETER | HOLE WIDTH | TYPE | COLORS | MATERIAL                |
|--------------|--------|----------|------------|------|--------|-------------------------|
|              | 100 cm | 4 cm     | 1 cm       | В    |        | High Quality<br>PU Foam |