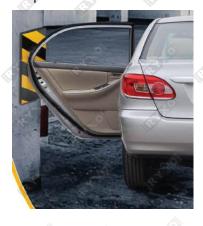

#### **RUBBER CORNER GUARD WITH REFLECTIVE**

#### PLASTIC CORNER GUARD WITH REFLECTIVE

| ITEM<br>CODE | LENGTH | WIDTH  | THICKNESS | REFLECTIVE | WEIGHT | COLORS | MATERIAL |
|--------------|--------|--------|-----------|------------|--------|--------|----------|
| R. A.        | 80 cm  | 9.5 cm | 1 cm      | 6.5 cm(W)  | 1.65Kg | Yellow | Plastic  |