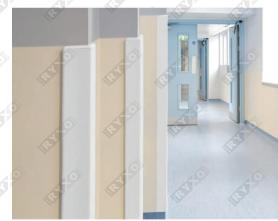

#### **CORNER GUARD**

Corner Guards are used to protect finished wall corners from damage, especially in high traffic facilities like healthcare and hospitality. But there is a large range of available types so in this guide we will break down all the main types of corner guards, lengths, and widths and explain the benefits and main applications of each.

#### **DO YOU NEED CORNER GUARDS?**

Not all corners need corner guards. Only facilities that have a lot of traffic, specifically with carts, gurneys, luggage, wheelchairs or other hard objects moving through the halls need corner guards. And they need them because the time and the cost for repairing a finished wall is very high.

Because corner guards are made from vinyl or plastic, they resist dents and scratches. They're not painted so there is nothing to chip off..

Corner guards are available in widths from ¾" to 3". The width you need depends on two factors: aesthetics and traffic.First, the width of your corner guard depends on