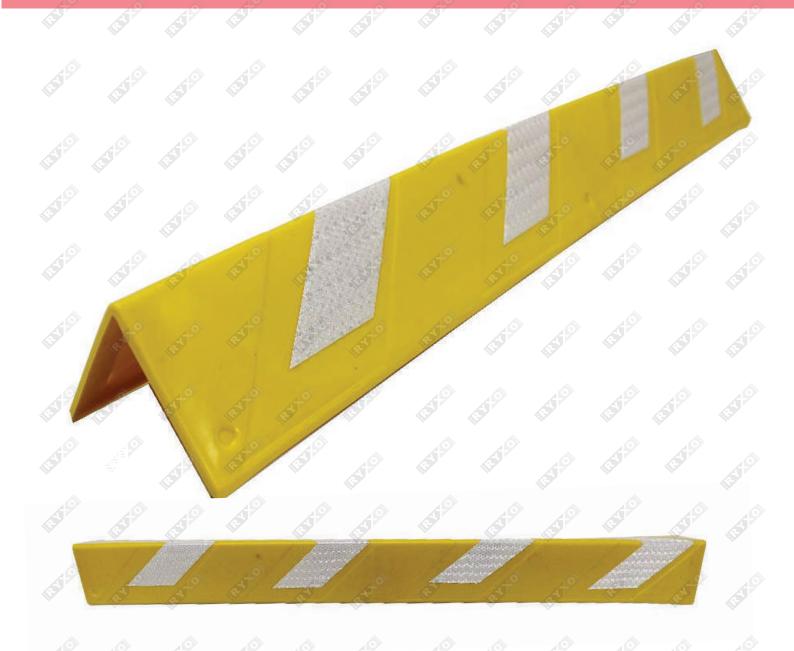

#### PLASTIC CORNER GUARD WITH REFLECTIVE

| ITEM<br>CODE | LENGTH | WIDTH  | THICKNESS | REFLECTIVE | WEIGHT | COLORS | MATERIAL |
|--------------|--------|--------|-----------|------------|--------|--------|----------|
| R. A.        | 80 cm  | 9.5 cm | 1 cm      | 6.5 cm(W)  | 1.65Kg | Yellow | Plastic  |