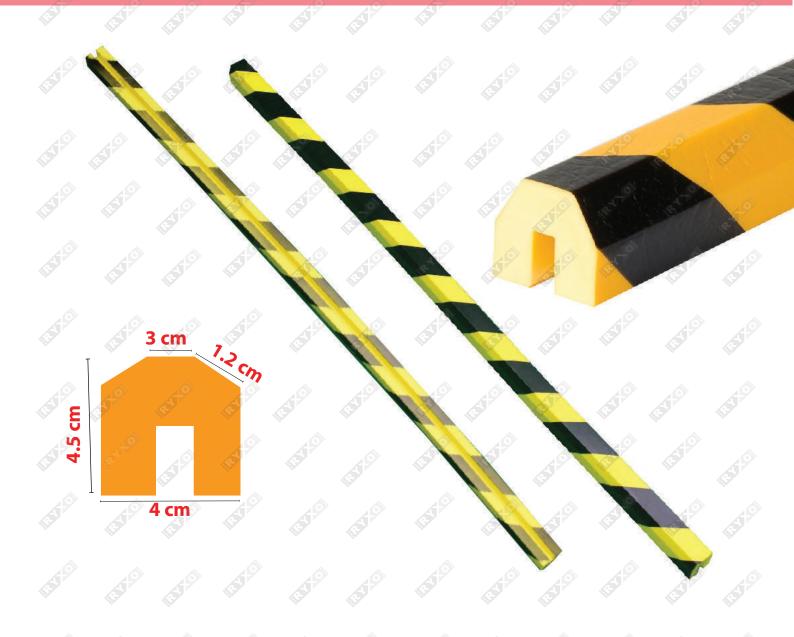

| ITEM<br>CODE | LENGTH | INNER WIDTH | THICKNESS | TYPE | COLORS | MATERIAL                |
|--------------|--------|-------------|-----------|------|--------|-------------------------|
|              | 100 cm | 3.5 cm      | 1 cm      | Н    |        | High Quality<br>PU Foam |