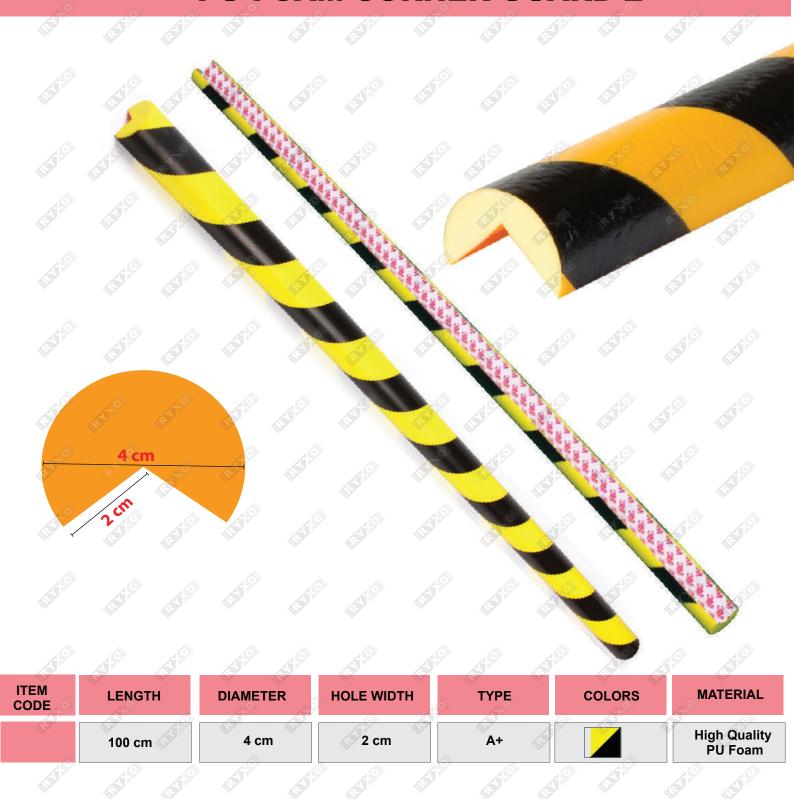

| ITEM<br>CODE | LENGTH | WIDTH | HEIGHT<br>THICKNESS | TYPE | COLORS | MATERIAL                |
|--------------|--------|-------|---------------------|------|--------|-------------------------|
|              | 120 cm | 4 cm  | 4.5 cm<br>1.8cm     | ВВ   |        | High Quality<br>PU Foam |