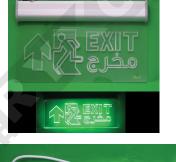

# LED TRANSPARENT EXIT SIGN LIGHT

- THICKNESS 100 Microns
- MATERIAL 4mm Acrylic, Metal Base
- SIZE 355 x 145 x 25mm
- POWER **3W**
- **INSTALLATION** 
  - \*Ceiling
  - \*Suspension
  - \*Wall Side

- RATED VOLTAGE 220-240V
- **FREQUENCY** 50-60Hz
- **USE TIME** >90 Min
- LED
- **BATTERY NI-CD Battery**

#### **DESCRIPTION**

The use of high brightness led the light source, low power consumption, long life advantages.When normal charging evergreen, emergency when green displayed.Power-off automaticallly when the emergency lighting, restoration of power supply automatically when charging, over charging prote- ction over discharge Maintenance free NI-CD battery,1.2v use time greater than 90