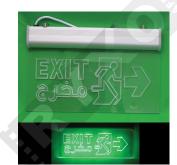

# LED TRANSPARENT EXIT SIGN LIGHT

- THICKNESS 100 Microns
- MATERIAL 4mm Acrylic, Metal Base
- SIZE 355 x 145 x 25mm
- POWER **3W**
- **INSTALLATION** 
  - \*Ceiling
  - \*Suspension
  - \*Wall Side

- RATED VOLTAGE 220-240V
- **FREQUENCY** 50-60Hz
- **USE TIME** >90 Min
- LED
- **BATTERY NI-CD Battery**

#### **DESCRIPTION**

The use of high brightness led the light source, low power consumption, long life advantages.When normal charging evergreen, emergency when green displayed.Power-off automaticallly when the emergency lighting, restoration of power supply automatically when charging, over charging prote- ction over discharge Maintenance free NI-CD battery,1.2v use time greater than 90