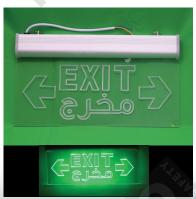

# LED TRANSPARENT EXIT SIGN LIGHT

- THICKNESS 100 Microns
- MATERIAL 4mm Acrylic, Metal Base
- SIZE 355 x 145 x 25mm
- POWER **3W**
- **INSTALLATION** 
  - \*Ceiling
  - \*Suspension
  - \*Wall Side

- RATED VOLTAGE 220-240V
- **FREQUENCY** 50-60Hz
- **USE TIME** >90 Min
- LED
- **BATTERY NI-CD Battery**

#### **DESCRIPTION**

The use of high brightness led the light source, low power consumption, long life advantages.When normal charging evergreen, emergency when green displayed.Power-off automaticallly when the emergency lighting, restoration of power supply automatically when charging, over charging prote- ction over discharge Maintenance free NI-CD battery,1.2v use time greater than 90