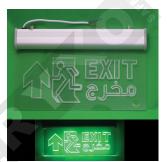

# LED TRANSPARENT EXIT SIGN LIGHT

- THICKNESS 100 Microns
- MATERIAL 4mm Acrylic, Metal Base
- SIZE 355 x 145 x 25mm
- POWER **3W**
- **INSTALLATION** 
  - \*Ceiling
  - \*Suspension
  - \*Wall Side

- RATED VOLTAGE 220-240V
- **FREQUENCY** 50-60Hz
- **USE TIME** >90 Min
- LED
- **BATTERY NI-CD Battery**

#### **DESCRIPTION**

The use of high brightness led the light source, low power consumption, long life advantages.When normal charging evergreen, emergency when green displayed.Power-off automaticallly when the emergency lighting, restoration of power supply automatically when charging, over charging prote- ction over discharge Maintenance free NI-CD battery,1.2v use time greater than 90