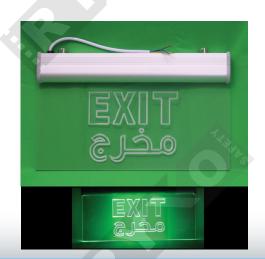

# LED TRANSPARENT EXIT SIGN LIGHT

- THICKNESS 100 Microns
- MATERIAL 4mm Acrylic, Metal Base
- SIZE 355 x 145 x 25mm
- POWER **3W**
- **INSTALLATION** 
  - \*Ceiling
  - \*Suspension
  - \*Wall Side

- RATED VOLTAGE 220-240V
- **FREQUENCY** 50-60Hz
- **USE TIME** >90 Min
- LED
- **BATTERY NI-CD Battery**

#### **DESCRIPTION**

The use of high brightness led the light source, low power consumption, long life advantages.When normal charging evergreen, emergency when green displayed.Power-off automaticallly when the emergency lighting, restoration of power supply automatically when charging, over charging prote- ction over discharge Maintenance free NI-CD battery,1.2v use time greater than 90