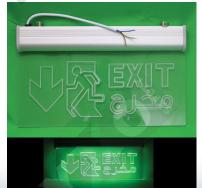

# LED TRANSPARENT EXIT SIGN LIGHT

- THICKNESS 100 Microns
- MATERIAL 4mm Acrylic, Metal Base
- SIZE 355 x 145 x 25mm
- POWER **3W**
- **INSTALLATION** 
  - \*Ceiling
  - \*Suspension
  - \*Wall Side

- RATED VOLTAGE 220-240V
- **FREQUENCY** 50-60Hz
- **USE TIME** >90 Min
- LED
- **BATTERY NI-CD Battery**

#### **DESCRIPTION**

The use of high brightness led the light source, low power consumption, long life advantages.When normal charging evergreen, emergency when green displayed.Power-off automaticallly when the emergency lighting, restoration of power supply automatically when charging, over charging prote- ction over discharge Maintenance free NI-CD battery,1.2v use time greater than 90