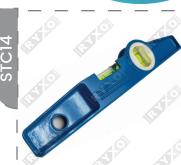

#### <sup>I</sup>MAGNETIC SPIRIT LEVEL

Material: Cast aluminium Feature: 10" (25 cm) (length)