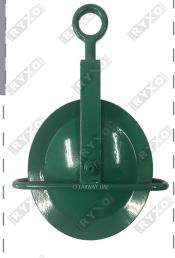

#### LIFTING GIN WHEEL PULLEY

Material: Powder coated steel Feature: To lift 250kg

Sizo 10"

 $\Box$ 