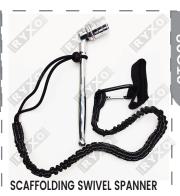

SCAFFOLDING HAMMER Material : Steel Feature: 300mm (length)

Material: Steel Feature: 210mm (length) With landyard ring Matt Finish

Material: Steel Feature : One side open One side close

**SCAFFOLDING SPANNER** Material : Steel Feature: With swivel&Lanyard hook Mirror finish