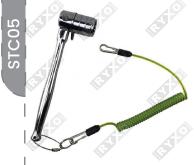

SCAFFOLDING HAMMER Material : Steel Feature: 300mm (length)

Material: Steel Feature: 210mm (length) With landyard ring Matt Finish

Material: Steel Feature : One side open One side close

**SCAFFOLDING SPANNER** Material : Steel Feature: With swivel&Lanyard hook Mirror finish