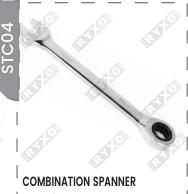

: 19mm & 21mm

Material: Steel Feature : Mirror finish : 7/16

Material: Steel Feature: With cotton elastic sleeve : 7/16

Material: PU + Steel

Feature: Hook, key-ring, carabiner

SCAFFOLDING LIFTING ROPE

Material: Polypropylene : 18mm x 100Mtr 16mm x 100Mtr