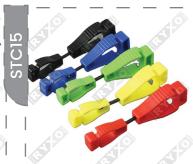

#### **GLOVES CLIP**

Material : Plastic Colours :

TO BE COMPLETED BY REPIECTOR

CONTINUE

REPORT TO THE PROPERTY OF THE PROPERTY

**SCAFFOLDING TAG** 

Feature

: HDPE