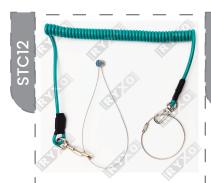

: 19mm & 21mm

Material: Steel Feature : Mirror finish : 7/16

Material: Steel Feature: With cotton elastic sleeve : 7/16

Material: PU + Steel

Feature: Hook, key-ring, carabiner

SCAFFOLDING LIFTING ROPE

Material: Polypropylene : 18mm x 100Mtr 16mm x 100Mtr

#### SAFETY LANYARD

Material: PU + Steel Feature: Hook, key-ring, carabiner