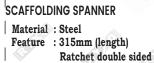

SCAFFOLDING HAMMER Material : Steel Feature: 300mm (length)

Material: Steel Feature: 210mm (length) With landyard ring Matt Finish

Material: Steel Feature : One side open One side close

**SCAFFOLDING SPANNER** Material : Steel Feature: With swivel&Lanyard hook Mirror finish