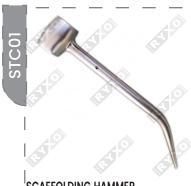

SCAFFOLDING HAMMER Material : Steel Feature: 300mm (length)

Material: Steel Feature: 210mm (length) With landyard ring Matt Finish

Material: Steel Feature : One side open One side close

**SCAFFOLDING SPANNER** Material : Steel Feature: With swivel&Lanyard hook Mirror finish