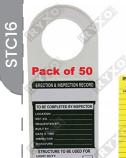

#### **GLOVES CLIP**

Material : Plastic Colours :

TO BE COMPLETED BY REPIECTOR

CONTINUE

REPORT TO THE PROPERTY OF THE PROPERTY

**SCAFFOLDING TAG** 

Feature

: HDPE