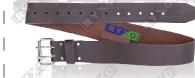

### SCAFFOLDING BELT

Material : Leather

Feature :4 Tool holders/Heavy Duty Size : Fits Waist Size 32"-40"