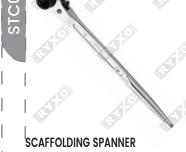

SCAFFOLDING HAMMER Material : Steel Feature: 300mm (length)

Material: Steel Feature: 210mm (length) With landyard ring Matt Finish

Material: Steel Feature : One side open One side close

**SCAFFOLDING SPANNER** Material : Steel Feature: With swivel&Lanyard hook Mirror finish