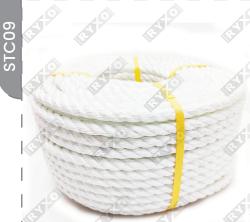

: 19mm & 21mm

Material: Steel Feature : Mirror finish : 7/16

Material: Steel Feature: With cotton elastic sleeve : 7/16

Material: PU + Steel

Feature: Hook, key-ring, carabiner

SCAFFOLDING LIFTING ROPE

Material: Polypropylene : 18mm x 100Mtr 16mm x 100Mtr