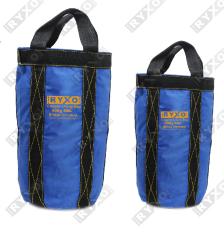

### SCAFFOLDING BAG

Material: Polypropylene Size: 50x27cm (30kg) 60x37cm (50kg) BRITISH STANDARD