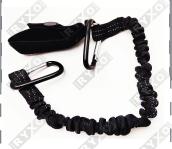

SAFETY LANYARD

: PP + Nylon Material Feature : Carabiner hook & Hand belt

SAFETY LANYARD

Material : PP + Nylon Feature : carabiner hook, adjustable loop end

#### SAFETY LANYARD

Material: PU + Steel Feature: Hook, key-ring, carabiner