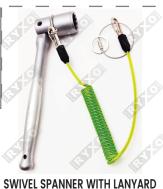

SCAFFOLDING HAMMER Material : Steel Feature: 300mm (length)

Material: Steel Feature: 210mm (length) With landyard ring Matt Finish

Material: Steel Feature : One side open One side close

**SCAFFOLDING SPANNER** Material : Steel Feature: With swivel&Lanyard hook Mirror finish