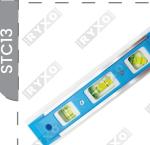

#### MAGNETIC SPIRIT LEVEL

Material: one side is magnetic & one side is made of aluminum

Feature : 9 inches