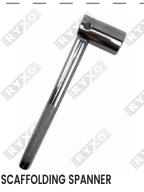

SCAFFOLDING HAMMER Material : Steel Feature: 300mm (length)

Material: Steel Feature: 210mm (length) With landyard ring Matt Finish

Material: Steel Feature : One side open One side close

**SCAFFOLDING SPANNER** Material : Steel Feature: With swivel&Lanyard hook Mirror finish