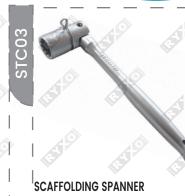

SCAFFOLDING HAMMER Material : Steel Feature: 300mm (length)

Material: Steel Feature: 210mm (length) With landyard ring Matt Finish

Material: Steel Feature : One side open One side close

**SCAFFOLDING SPANNER** Material : Steel Feature: With swivel&Lanyard hook Mirror finish

: 19mm & 21mm

Material: Steel Feature : Mirror finish : 7/16

Material: Steel Feature: With cotton elastic sleeve : 7/16

Material: PU + Steel

Feature: Hook, key-ring, carabiner

SCAFFOLDING LIFTING ROPE

Material: Polypropylene : 18mm x 100Mtr 16mm x 100Mtr